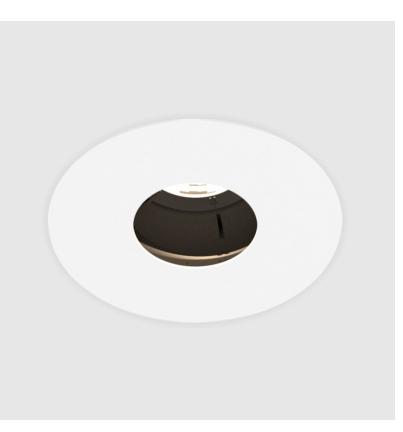

## **BIONIQ ROUND SEMI ADJUSTABLE RECESSED**

#### GENERAL

| JEHEI ME                                                                    |
|-----------------------------------------------------------------------------|
| Series: Bioniq                                                              |
| Subseries: Bioniq Round Semi Adjustable                                     |
| Brand: Prolicht                                                             |
| Division: Architectural                                                     |
| Mounting Type: Recessed                                                     |
| Mounting Location: Ceiling                                                  |
| Subcategory: Downlight                                                      |
| PHYSICAL                                                                    |
| Shape: Round                                                                |
| Diameter (mm): 107                                                          |
| Diameter (in): $4\frac{3}{16}$                                              |
| Height (mm): 112                                                            |
| Height (in): $4\frac{1}{1_{16}}$                                            |
| Ceiling Thickness (mm): 10 / 12.5 / 15                                      |
| Ceiling Thickness (in): 3/8 or 1/2 or 9/16                                  |
| Min. Recessing Depth (mm): 130                                              |
| Min. Recessing Depth (in): $5\frac{1}{8}$                                   |
| Light Distribution: Adjustable / Downlight                                  |
| Weight (kg): 0.488                                                          |
| Weight (lbs): 1.08                                                          |
| Fixture Finish: SSR / BKV / CWI / CRY / HAB / UFT / ITA / RUA / FTG / MYG / |
| LOD / PUS / FRO / FUP / KIA / POP / BLS / SPG / MEY / GOH / GUM / CHC /     |
| COM / ABZ / JAG / OBR / MOS / ROR                                           |
| Fixture Material: Aluminum Die Cast                                         |
| Cut-out Measurements: 98mm / 3 7/8"                                         |
| ELECTRICAL                                                                  |
|                                                                             |

### OPTICAL

Reflector°: 10 Adjustability: Rotational 355°; Tilt 10°