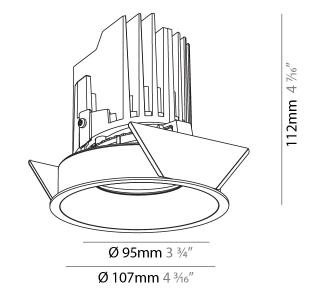

### GENERAL

| Series: Bioniq                                                                                                                                      |
|-----------------------------------------------------------------------------------------------------------------------------------------------------|
| Subseries: Bioniq Round Adjustable                                                                                                                  |
| Brand: Prolicht                                                                                                                                     |
| Division: Architectural                                                                                                                             |
| Mounting Type: Recessed                                                                                                                             |
| Mounting Location: Ceiling                                                                                                                          |
| Subcategory: Downlight                                                                                                                              |
| PHYSICAL                                                                                                                                            |
| Shape: Round                                                                                                                                        |
| Diameter (mm): 107                                                                                                                                  |
| Diameter (in): $4\frac{3}{16}$                                                                                                                      |
| Height (mm): 112                                                                                                                                    |
| Height (in): 4 $\frac{7}{16}$                                                                                                                       |
| Ceiling Thickness (mm): 10 / 12.5 / 15                                                                                                              |
| Ceiling Thickness (in): 3/8 or 1/2 or 9/16                                                                                                          |
| Min. Recessing Depth (mm): 130                                                                                                                      |
| Min. Recessing Depth (in): 5 $\frac{1}{8}$                                                                                                          |
| Light Distribution: Adjustable / Downlight                                                                                                          |
| Weight (kg): 0.47                                                                                                                                   |
| Weight (lbs): 1.04                                                                                                                                  |
| Fixture Finish: SSR / BKV / CWI / CRY / HAB / UFT / ITA / RUA / FTG / MYG / LOD / PUS / FRO / FUP / KIA / POP / BLS / SPG / MEY / GOH / GUM / CHC / |
| COM / ABZ / JAG / OBR / MOS / ROR                                                                                                                   |
| Fixture Material: Aluminum Die Cast                                                                                                                 |
| Cut-out Measurements: 98mm / 3 7/8"                                                                                                                 |
| ELECTRICAL                                                                                                                                          |
| Lamp Type: LED (Zhaga Standard)                                                                                                                     |