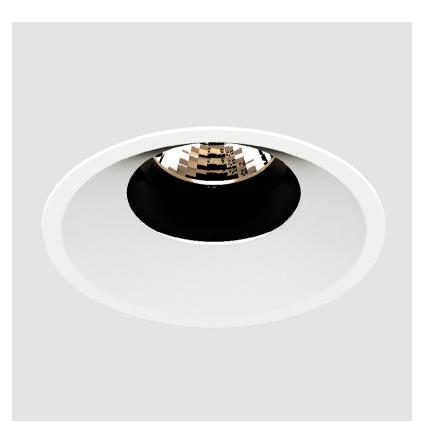

## **BIONIQ ROUND ADJUSTABLE RECESSED**

### GENERAL

| Series: Bioniq                                                                                                                                      |
|-----------------------------------------------------------------------------------------------------------------------------------------------------|
| Subseries: Bioniq Round Adjustable                                                                                                                  |
| Brand: Prolicht                                                                                                                                     |
| Division: Architectural                                                                                                                             |
| Mounting Type: Recessed                                                                                                                             |
| Mounting Location: Ceiling                                                                                                                          |
| Subcategory: Downlight                                                                                                                              |
| PHYSICAL                                                                                                                                            |
| Shape: Round                                                                                                                                        |
| Diameter (mm): 107                                                                                                                                  |
| Diameter (in): $4\frac{3}{16}$                                                                                                                      |
| Height (mm): 112                                                                                                                                    |
| Height (in): 4 $\frac{7}{16}$                                                                                                                       |
| Ceiling Thickness (mm): 10 / 12.5 / 15                                                                                                              |
| Ceiling Thickness (in): 3/8 or 1/2 or 9/16                                                                                                          |
| Min. Recessing Depth (mm): 130                                                                                                                      |
| Min. Recessing Depth (in): 5 $\frac{1}{8}$                                                                                                          |
| Light Distribution: Adjustable / Downlight                                                                                                          |
| Weight (kg): 0.47                                                                                                                                   |
| Weight (lbs): 1.04                                                                                                                                  |
| Fixture Finish: SSR / BKV / CWI / CRY / HAB / UFT / ITA / RUA / FTG / MYG / LOD / PUS / FRO / FUP / KIA / POP / BLS / SPG / MEY / GOH / GUM / CHC / |
| COM / ABZ / JAG / OBR / MOS / ROR                                                                                                                   |
| Fixture Material: Aluminum Die Cast                                                                                                                 |
| Cut-out Measurements: 98mm / 3 7/8"                                                                                                                 |
| ELECTRICAL                                                                                                                                          |
| Lamp Type: LED (Zhaga Standard)                                                                                                                     |