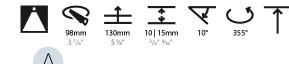

### GENERAL

| Series: Bioniq                                                                                                                                      |
|-----------------------------------------------------------------------------------------------------------------------------------------------------|
| Subseries: Bioniq Round Adjustable                                                                                                                  |
| Brand: Prolicht                                                                                                                                     |
| Division: Architectural                                                                                                                             |
| Mounting Type: Recessed                                                                                                                             |
| Mounting Location: Ceiling                                                                                                                          |
| Subcategory: Downlight                                                                                                                              |
| PHYSICAL                                                                                                                                            |
| Shape: Round                                                                                                                                        |
| Diameter (mm): 107                                                                                                                                  |
| Diameter (in): $4\frac{3}{16}$                                                                                                                      |
| Height (mm): 112                                                                                                                                    |
| Height (in): 4 $\frac{7}{16}$                                                                                                                       |
| Ceiling Thickness (mm): 10 / 12.5 / 15                                                                                                              |
| Ceiling Thickness (in): 3/8 or 1/2 or 9/16                                                                                                          |
| Min. Recessing Depth (mm): 130                                                                                                                      |
| Min. Recessing Depth (in): 5 $\frac{1}{8}$                                                                                                          |
| Light Distribution: Adjustable / Downlight                                                                                                          |
| Weight (kg): 0.47                                                                                                                                   |
| Weight (lbs): 1.04                                                                                                                                  |
| Fixture Finish: SSR / BKV / CWI / CRY / HAB / UFT / ITA / RUA / FTG / MYG / LOD / PUS / FRO / FUP / KIA / POP / BLS / SPG / MEY / GOH / GUM / CHC / |
| COM / ABZ / JAG / OBR / MOS / ROR                                                                                                                   |
| Fixture Material: Aluminum Die Cast                                                                                                                 |
| Cut-out Measurements: 98mm / 3 7/8"                                                                                                                 |
| ELECTRICAL                                                                                                                                          |
| Lamp Type: LED (Zhaga Standard)                                                                                                                     |

| Lamp Type: LED (Znaga Standard)                                                   |
|-----------------------------------------------------------------------------------|
| Input Wattage (W): 13.2 / 16.5                                                    |
| Total Output Wattage (W): 12 / 15                                                 |
| Dimming: Tri-Mode (Non-Dimming and Phase Dimming (120Vac only) and 0-10V Dimming) |
| Driver Included: No                                                               |
| Driver Location: Recessed Housing                                                 |
| Driver Type: Constant Current - Universal                                         |
| Driver Class: Class 2                                                             |
| Housing: See components                                                           |
| Input Voltage (V): 120 - 277                                                      |
| Constant Current (MA): 350                                                        |
|                                                                                   |