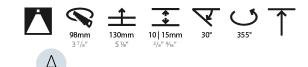

### GENERAL

| Series: Bioniq                                                                                                                                      |
|-----------------------------------------------------------------------------------------------------------------------------------------------------|
| Subseries: Bioniq Round Adjustable                                                                                                                  |
| Brand: Prolicht                                                                                                                                     |
| Division: Architectural                                                                                                                             |
| Mounting Type: Recessed                                                                                                                             |
| Mounting Location: Ceiling                                                                                                                          |
| Subcategory: Downlight                                                                                                                              |
| PHYSICAL                                                                                                                                            |
| Shape: Round                                                                                                                                        |
| Diameter (mm): 107                                                                                                                                  |
| Diameter (in): $4\frac{3}{16}$                                                                                                                      |
| Height (mm): 112                                                                                                                                    |
| Height (in): 4 $\frac{7}{16}$                                                                                                                       |
| Ceiling Thickness (mm): 10 / 12.5 / 15                                                                                                              |
| Ceiling Thickness (in): 3/8 or 1/2 or 9/16                                                                                                          |
| Min. Recessing Depth (mm): 130                                                                                                                      |
| Min. Recessing Depth (in): 5 $\frac{1}{8}$                                                                                                          |
| Light Distribution: Adjustable / Downlight                                                                                                          |
| Weight (kg): 0.47                                                                                                                                   |
| Weight (lbs): 1.04                                                                                                                                  |
| Fixture Finish: SSR / BKV / CWI / CRY / HAB / UFT / ITA / RUA / FTG / MYG / LOD / PUS / FRO / FUP / KIA / POP / BLS / SPG / MEY / GOH / GUM / CHC / |
| COM / ABZ / JAG / OBR / MOS / ROR                                                                                                                   |
| Fixture Material: Aluminum Die Cast                                                                                                                 |
| Cut-out Measurements: 98mm / 3 7/8"                                                                                                                 |
| ELECTRICAL                                                                                                                                          |
| Lamp Type: LED (Zhaga Standard)                                                                                                                     |

#### OPTICAL

Reflector°: 10 Adjustability: Rotational 355°; Tilt 30°