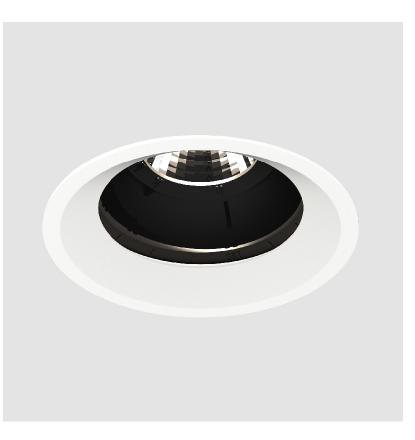

## **BIONIQ ROUND ADJUSTABLE RECESSED**

### GENERAL

| Series: Bioniq                                                                                                                                      |
|-----------------------------------------------------------------------------------------------------------------------------------------------------|
| Subseries: Bioniq Round Adjustable                                                                                                                  |
| Brand: Prolicht                                                                                                                                     |
| Division: Architectural                                                                                                                             |
| Mounting Type: Recessed                                                                                                                             |
| Mounting Location: Ceiling                                                                                                                          |
| Subcategory: Downlight                                                                                                                              |
| PHYSICAL                                                                                                                                            |
| Shape: Round                                                                                                                                        |
| Diameter (mm): 107                                                                                                                                  |
| Diameter (in): $4\frac{3}{16}$                                                                                                                      |
| Height (mm): 112                                                                                                                                    |
| Height (in): 4 $\frac{7}{16}$                                                                                                                       |
| Ceiling Thickness (mm): 10 / 12.5 / 15                                                                                                              |
| Ceiling Thickness (in): 3/8 or 1/2 or 9/16                                                                                                          |
| Min. Recessing Depth (mm): 130                                                                                                                      |
| Min. Recessing Depth (in): 5 $\frac{1}{8}$                                                                                                          |
| Light Distribution: Adjustable / Downlight                                                                                                          |
| Weight (kg): 0.47                                                                                                                                   |
| Weight (lbs): 1.04                                                                                                                                  |
| Fixture Finish: SSR / BKV / CWI / CRY / HAB / UFT / ITA / RUA / FTG / MYG / LOD / PUS / FRO / FUP / KIA / POP / BLS / SPG / MEY / GOH / GUM / CHC / |
| COM / ABZ / JAG / OBR / MOS / ROR                                                                                                                   |
| Fixture Material: Aluminum Die Cast                                                                                                                 |
| Cut-out Measurements: 98mm / 3 7/8"                                                                                                                 |
| ELECTRICAL                                                                                                                                          |
| Lamp Type: LED (Zhaga Standard)                                                                                                                     |