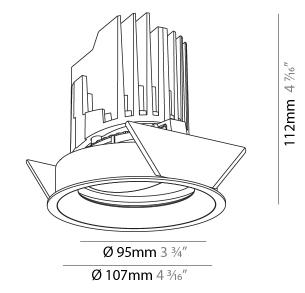

### GENERAL

| Series: Bioniq                                                                                                                                      |
|-----------------------------------------------------------------------------------------------------------------------------------------------------|
| Subseries: Bioniq Round Adjustable                                                                                                                  |
| Brand: Prolicht                                                                                                                                     |
| Division: Architectural                                                                                                                             |
| Mounting Type: Recessed                                                                                                                             |
| Mounting Location: Ceiling                                                                                                                          |
| Subcategory: Downlight                                                                                                                              |
| PHYSICAL                                                                                                                                            |
| Shape: Round                                                                                                                                        |
| Diameter (mm): 107                                                                                                                                  |
| Diameter (in): $4\frac{3}{16}$                                                                                                                      |
| Height (mm): 112                                                                                                                                    |
| Height (in): 4 $\frac{7}{16}$                                                                                                                       |
| Ceiling Thickness (mm): 10 / 12.5 / 15                                                                                                              |
| Ceiling Thickness (in): 3/8 or 1/2 or 9/16                                                                                                          |
| Min. Recessing Depth (mm): 130                                                                                                                      |
| Min. Recessing Depth (in): 5 $\frac{1}{8}$                                                                                                          |
| Light Distribution: Adjustable / Downlight                                                                                                          |
| Weight (kg): 0.47                                                                                                                                   |
| Weight (lbs): 1.04                                                                                                                                  |
| Fixture Finish: SSR / BKV / CWI / CRY / HAB / UFT / ITA / RUA / FTG / MYG / LOD / PUS / FRO / FUP / KIA / POP / BLS / SPG / MEY / GOH / GUM / CHC / |
| COM / ABZ / JAG / OBR / MOS / ROR                                                                                                                   |
| Fixture Material: Aluminum Die Cast                                                                                                                 |
| Cut-out Measurements: 98mm / 3 7/8"                                                                                                                 |
| ELECTRICAL                                                                                                                                          |
| Lamp Type: LED (Zhaga Standard)                                                                                                                     |

#### GENERAL

| eries: Bioniq ubseries: Bioniq Round Adjustable trand: Prolicht vivision: Architectural Aounting Type: Recessed Aounting Location: Ceiling ubcategory: Downlight VHYSICAL whape: Round viameter (mm): 107 viameter (in): 4 $\frac{3}{16}$                                                                                                                                                                                                                                                                                                                                                                                                                                                                                                                                                                                                                                                                                                                                                                                                                                                                                                                                                                                                                                                                                                                                                                                                                                                                                                                                                                                                                                                                                                                                                                                                                                                                                                                                                                                                                                                      |
|------------------------------------------------------------------------------------------------------------------------------------------------------------------------------------------------------------------------------------------------------------------------------------------------------------------------------------------------------------------------------------------------------------------------------------------------------------------------------------------------------------------------------------------------------------------------------------------------------------------------------------------------------------------------------------------------------------------------------------------------------------------------------------------------------------------------------------------------------------------------------------------------------------------------------------------------------------------------------------------------------------------------------------------------------------------------------------------------------------------------------------------------------------------------------------------------------------------------------------------------------------------------------------------------------------------------------------------------------------------------------------------------------------------------------------------------------------------------------------------------------------------------------------------------------------------------------------------------------------------------------------------------------------------------------------------------------------------------------------------------------------------------------------------------------------------------------------------------------------------------------------------------------------------------------------------------------------------------------------------------------------------------------------------------------------------------------------------------|
| brand: Prolicht<br>bivision: Architectural<br>founting Type: Recessed<br>founting Location: Ceiling<br>ubcategory: Downlight<br><b>PHYSICAL</b><br>biameter (mm): 107<br>biameter (in): $4^{3}/_{16}$                                                                                                                                                                                                                                                                                                                                                                                                                                                                                                                                                                                                                                                                                                                                                                                                                                                                                                                                                                                                                                                                                                                                                                                                                                                                                                                                                                                                                                                                                                                                                                                                                                                                                                                                                                                                                                                                                          |
| Non-Nick Product Produ |
| Aounting Type: Recessed<br>Aounting Location: Ceiling<br>Jubcategory: Downlight<br>PHYSICAL<br>Johape: Round<br>Diameter (mm): 107<br>Diameter (in): 4 $\frac{3}{2}_{16}$                                                                                                                                                                                                                                                                                                                                                                                                                                                                                                                                                                                                                                                                                                                                                                                                                                                                                                                                                                                                                                                                                                                                                                                                                                                                                                                                                                                                                                                                                                                                                                                                                                                                                                                                                                                                                                                                                                                      |
| Hounting Location: Ceiling         ubcategory: Downlight         PHYSICAL         whape: Round         viameter (mm): 107         viameter (in): 4 $\frac{2}{16}$                                                                                                                                                                                                                                                                                                                                                                                                                                                                                                                                                                                                                                                                                                                                                                                                                                                                                                                                                                                                                                                                                                                                                                                                                                                                                                                                                                                                                                                                                                                                                                                                                                                                                                                                                                                                                                                                                                                              |
| ubcategory: Downlight         PHYSICAL         shape: Round         viameter (mm): 107         viameter (in): $4^{3}/_{16}$                                                                                                                                                                                                                                                                                                                                                                                                                                                                                                                                                                                                                                                                                                                                                                                                                                                                                                                                                                                                                                                                                                                                                                                                                                                                                                                                                                                                                                                                                                                                                                                                                                                                                                                                                                                                                                                                                                                                                                    |
| <b>HYSICAL</b> shape: Round         viameter (mm): 107         viameter (in): $4^{\frac{3}{2}}_{16}$                                                                                                                                                                                                                                                                                                                                                                                                                                                                                                                                                                                                                                                                                                                                                                                                                                                                                                                                                                                                                                                                                                                                                                                                                                                                                                                                                                                                                                                                                                                                                                                                                                                                                                                                                                                                                                                                                                                                                                                           |
| hape: Round<br>Diameter (mm): 107<br>Diameter (in): $4\frac{2}{1_{16}}$                                                                                                                                                                                                                                                                                                                                                                                                                                                                                                                                                                                                                                                                                                                                                                                                                                                                                                                                                                                                                                                                                                                                                                                                                                                                                                                                                                                                                                                                                                                                                                                                                                                                                                                                                                                                                                                                                                                                                                                                                        |
| piameter (mm): 107<br>Diameter (in): $4^{3}$ / <sub>16</sub>                                                                                                                                                                                                                                                                                                                                                                                                                                                                                                                                                                                                                                                                                                                                                                                                                                                                                                                                                                                                                                                                                                                                                                                                                                                                                                                                                                                                                                                                                                                                                                                                                                                                                                                                                                                                                                                                                                                                                                                                                                   |
| biameter (in): 4 <sup>3</sup> / <sub>16</sub>                                                                                                                                                                                                                                                                                                                                                                                                                                                                                                                                                                                                                                                                                                                                                                                                                                                                                                                                                                                                                                                                                                                                                                                                                                                                                                                                                                                                                                                                                                                                                                                                                                                                                                                                                                                                                                                                                                                                                                                                                                                  |
|                                                                                                                                                                                                                                                                                                                                                                                                                                                                                                                                                                                                                                                                                                                                                                                                                                                                                                                                                                                                                                                                                                                                                                                                                                                                                                                                                                                                                                                                                                                                                                                                                                                                                                                                                                                                                                                                                                                                                                                                                                                                                                |
| laight (mana), 112                                                                                                                                                                                                                                                                                                                                                                                                                                                                                                                                                                                                                                                                                                                                                                                                                                                                                                                                                                                                                                                                                                                                                                                                                                                                                                                                                                                                                                                                                                                                                                                                                                                                                                                                                                                                                                                                                                                                                                                                                                                                             |
| leight (mm): 112                                                                                                                                                                                                                                                                                                                                                                                                                                                                                                                                                                                                                                                                                                                                                                                                                                                                                                                                                                                                                                                                                                                                                                                                                                                                                                                                                                                                                                                                                                                                                                                                                                                                                                                                                                                                                                                                                                                                                                                                                                                                               |
| leight (in): 4 <sup>7</sup> / <sub>16</sub>                                                                                                                                                                                                                                                                                                                                                                                                                                                                                                                                                                                                                                                                                                                                                                                                                                                                                                                                                                                                                                                                                                                                                                                                                                                                                                                                                                                                                                                                                                                                                                                                                                                                                                                                                                                                                                                                                                                                                                                                                                                    |
| eiling Thickness (mm): 10 / 12.5 / 15                                                                                                                                                                                                                                                                                                                                                                                                                                                                                                                                                                                                                                                                                                                                                                                                                                                                                                                                                                                                                                                                                                                                                                                                                                                                                                                                                                                                                                                                                                                                                                                                                                                                                                                                                                                                                                                                                                                                                                                                                                                          |
| eiling Thickness (in): 3/8 or 1/2 or 9/16                                                                                                                                                                                                                                                                                                                                                                                                                                                                                                                                                                                                                                                                                                                                                                                                                                                                                                                                                                                                                                                                                                                                                                                                                                                                                                                                                                                                                                                                                                                                                                                                                                                                                                                                                                                                                                                                                                                                                                                                                                                      |
| 1in. Recessing Depth (mm): 130                                                                                                                                                                                                                                                                                                                                                                                                                                                                                                                                                                                                                                                                                                                                                                                                                                                                                                                                                                                                                                                                                                                                                                                                                                                                                                                                                                                                                                                                                                                                                                                                                                                                                                                                                                                                                                                                                                                                                                                                                                                                 |
| Iin. Recessing Depth (in): 5 1/8                                                                                                                                                                                                                                                                                                                                                                                                                                                                                                                                                                                                                                                                                                                                                                                                                                                                                                                                                                                                                                                                                                                                                                                                                                                                                                                                                                                                                                                                                                                                                                                                                                                                                                                                                                                                                                                                                                                                                                                                                                                               |
| ight Distribution: Adjustable / Downlight                                                                                                                                                                                                                                                                                                                                                                                                                                                                                                                                                                                                                                                                                                                                                                                                                                                                                                                                                                                                                                                                                                                                                                                                                                                                                                                                                                                                                                                                                                                                                                                                                                                                                                                                                                                                                                                                                                                                                                                                                                                      |
| Veight (kg): 0.47                                                                                                                                                                                                                                                                                                                                                                                                                                                                                                                                                                                                                                                                                                                                                                                                                                                                                                                                                                                                                                                                                                                                                                                                                                                                                                                                                                                                                                                                                                                                                                                                                                                                                                                                                                                                                                                                                                                                                                                                                                                                              |
| Veight (lbs): 1.04                                                                                                                                                                                                                                                                                                                                                                                                                                                                                                                                                                                                                                                                                                                                                                                                                                                                                                                                                                                                                                                                                                                                                                                                                                                                                                                                                                                                                                                                                                                                                                                                                                                                                                                                                                                                                                                                                                                                                                                                                                                                             |
| ixture Finish: SSR / BKV / CWI / CRY / HAB / UFT / ITA / RUA / FTG / MYG /                                                                                                                                                                                                                                                                                                                                                                                                                                                                                                                                                                                                                                                                                                                                                                                                                                                                                                                                                                                                                                                                                                                                                                                                                                                                                                                                                                                                                                                                                                                                                                                                                                                                                                                                                                                                                                                                                                                                                                                                                     |
| OD / PUS / FRO / FUP / KIA / POP / BLS / SPG / MEY / GOH / GUM / CHC /                                                                                                                                                                                                                                                                                                                                                                                                                                                                                                                                                                                                                                                                                                                                                                                                                                                                                                                                                                                                                                                                                                                                                                                                                                                                                                                                                                                                                                                                                                                                                                                                                                                                                                                                                                                                                                                                                                                                                                                                                         |
| OM / ABZ / JAG / OBR / MOS / ROR                                                                                                                                                                                                                                                                                                                                                                                                                                                                                                                                                                                                                                                                                                                                                                                                                                                                                                                                                                                                                                                                                                                                                                                                                                                                                                                                                                                                                                                                                                                                                                                                                                                                                                                                                                                                                                                                                                                                                                                                                                                               |
| ixture Material: Aluminum Die Cast                                                                                                                                                                                                                                                                                                                                                                                                                                                                                                                                                                                                                                                                                                                                                                                                                                                                                                                                                                                                                                                                                                                                                                                                                                                                                                                                                                                                                                                                                                                                                                                                                                                                                                                                                                                                                                                                                                                                                                                                                                                             |
| ut-out Measurements: 98mm / 3 7/8"                                                                                                                                                                                                                                                                                                                                                                                                                                                                                                                                                                                                                                                                                                                                                                                                                                                                                                                                                                                                                                                                                                                                                                                                                                                                                                                                                                                                                                                                                                                                                                                                                                                                                                                                                                                                                                                                                                                                                                                                                                                             |
| LECTRICAL                                                                                                                                                                                                                                                                                                                                                                                                                                                                                                                                                                                                                                                                                                                                                                                                                                                                                                                                                                                                                                                                                                                                                                                                                                                                                                                                                                                                                                                                                                                                                                                                                                                                                                                                                                                                                                                                                                                                                                                                                                                                                      |

#### GENERAL

| JEHEI ME                                                                    |
|-----------------------------------------------------------------------------|
| Series: Bioniq                                                              |
| Subseries: Bioniq Round Semi Adjustable                                     |
| Brand: Prolicht                                                             |
| Division: Architectural                                                     |
| Mounting Type: Recessed                                                     |
| Mounting Location: Ceiling                                                  |
| Subcategory: Downlight                                                      |
| PHYSICAL                                                                    |
| Shape: Round                                                                |
| Diameter (mm): 107                                                          |
| Diameter (in): $4\frac{3}{16}$                                              |
| Height (mm): 112                                                            |
| Height (in): $4\frac{1}{1_{16}}$                                            |
| Ceiling Thickness (mm): 10 / 12.5 / 15                                      |
| Ceiling Thickness (in): 3/8 or 1/2 or 9/16                                  |
| Min. Recessing Depth (mm): 130                                              |
| Min. Recessing Depth (in): $5\frac{1}{8}$                                   |
| Light Distribution: Adjustable / Downlight                                  |
| Weight (kg): 0.488                                                          |
| Weight (lbs): 1.08                                                          |
| Fixture Finish: SSR / BKV / CWI / CRY / HAB / UFT / ITA / RUA / FTG / MYG / |
| LOD / PUS / FRO / FUP / KIA / POP / BLS / SPG / MEY / GOH / GUM / CHC /     |
| COM / ABZ / JAG / OBR / MOS / ROR                                           |
| Fixture Material: Aluminum Die Cast                                         |
| Cut-out Measurements: 98mm / 3 7/8"                                         |
| ELECTRICAL                                                                  |
|                                                                             |