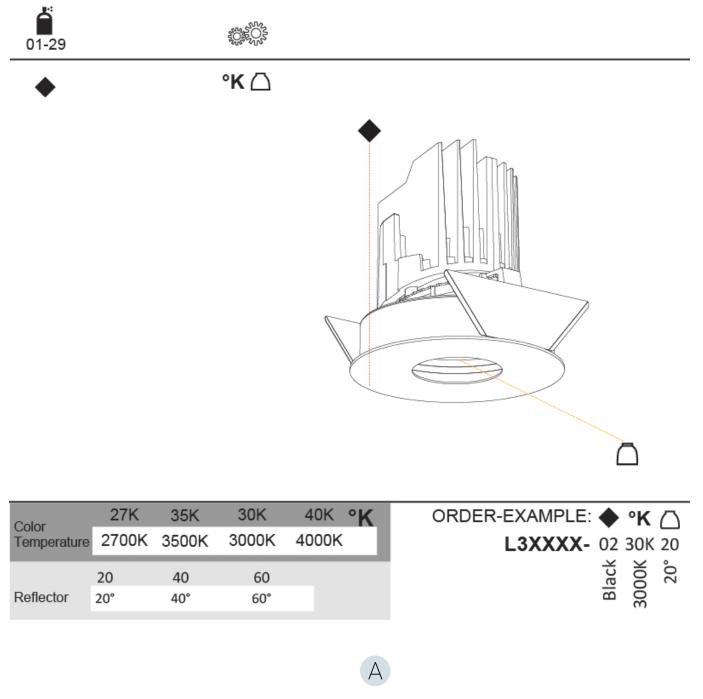

#### A35224-

Color Finishes base number Temperature (Diamond)

1. To build a product code in our configurator select the specify button on the base model # product page

2. To build a manual product code on this datasheet choose from the options listed below in blue font and add the suffix to the base model #

#### LED

| Number | of | LEDs: 1 |
|--------|----|---------|
|        |    |         |

| Color Temperature (°K): 2700 / 3000 / 3500 / 4000  |
|----------------------------------------------------|
| Max. Delivered Lumen (lm): 850 / 950 / 1019 / 1040 |
| Nominal Lumen (lm): 960 / 1070 / 1156 / 1180       |
| CRI: >90 CRI                                       |
| Efficiency (%): 0.885                              |
| Lamp Life (hrs): 50000                             |
|                                                    |

#### OPTICAL

Reflector°: 10 Adjustability: Rotational 355°; Tilt 30°