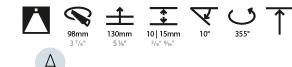

### GENERAL

| Series: Bioniq                                                                                                                                      |
|-----------------------------------------------------------------------------------------------------------------------------------------------------|
| Subseries: Bioniq Round Adjustable                                                                                                                  |
| Brand: Prolicht                                                                                                                                     |
| Division: Architectural                                                                                                                             |
| Mounting Type: Recessed                                                                                                                             |
| Mounting Location: Ceiling                                                                                                                          |
| Subcategory: Downlight                                                                                                                              |
| PHYSICAL                                                                                                                                            |
| Shape: Round                                                                                                                                        |
| Diameter (mm): 107                                                                                                                                  |
| Diameter (in): $4\frac{3}{16}$                                                                                                                      |
| Height (mm): 112                                                                                                                                    |
| Height (in): 4 $\frac{7}{16}$                                                                                                                       |
| Ceiling Thickness (mm): 10 / 12.5 / 15                                                                                                              |
| Ceiling Thickness (in): 3/8 or 1/2 or 9/16                                                                                                          |
| Min. Recessing Depth (mm): 130                                                                                                                      |
| Min. Recessing Depth (in): 5 $\frac{1}{8}$                                                                                                          |
| Light Distribution: Adjustable / Downlight                                                                                                          |
| Weight (kg): 0.47                                                                                                                                   |
| Weight (lbs): 1.04                                                                                                                                  |
| Fixture Finish: SSR / BKV / CWI / CRY / HAB / UFT / ITA / RUA / FTG / MYG / LOD / PUS / FRO / FUP / KIA / POP / BLS / SPG / MEY / GOH / GUM / CHC / |
| COM / ABZ / JAG / OBR / MOS / ROR                                                                                                                   |
| Fixture Material: Aluminum Die Cast                                                                                                                 |
| Cut-out Measurements: 98mm / 3 7/8"                                                                                                                 |
| ELECTRICAL                                                                                                                                          |
| Lamp Type: LED (Zhaga Standard)                                                                                                                     |

#### OPTICAL

Reflector°: 10 Adjustability: Rotational 355°; Tilt 30°