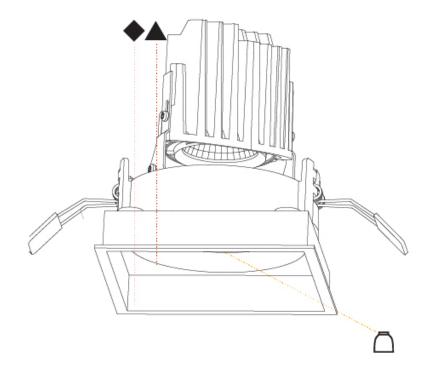

#### OPTICAL

Reflector°: 10 Adjustability: Rotational 355°; Tilt 30°

#### OPTICAL

| Reflector°: 10                           |  |
|------------------------------------------|--|
| Optic°: Lens Pack - No Lens              |  |
| Adjustability: Rotational 355°; Tilt 30° |  |

### OPTICAL

Reflector°: 10 Adjustability: Rotational 355°; Tilt 10°