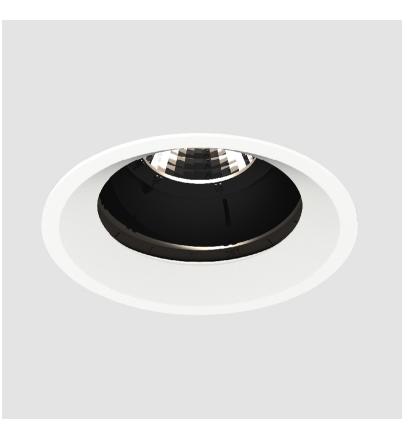

### GENERAL

| Series: Bioniq                                                                                                                                      |
|-----------------------------------------------------------------------------------------------------------------------------------------------------|
| Subseries: Bioniq Round Adjustable                                                                                                                  |
| Brand: Prolicht                                                                                                                                     |
| Division: Architectural                                                                                                                             |
| Mounting Type: Recessed                                                                                                                             |
| Mounting Location: Ceiling                                                                                                                          |
| Subcategory: Downlight                                                                                                                              |
| PHYSICAL                                                                                                                                            |
| Shape: Round                                                                                                                                        |
| Diameter (mm): 107                                                                                                                                  |
| Diameter (in): $4\frac{3}{16}$                                                                                                                      |
| Height (mm): 112                                                                                                                                    |
| Height (in): 4 $\frac{7}{16}$                                                                                                                       |
| Ceiling Thickness (mm): 10 / 12.5 / 15                                                                                                              |
| Ceiling Thickness (in): 3/8 or 1/2 or 9/16                                                                                                          |
| Min. Recessing Depth (mm): 130                                                                                                                      |
| Min. Recessing Depth (in): 5 $\frac{1}{8}$                                                                                                          |
| Light Distribution: Adjustable / Downlight                                                                                                          |
| Weight (kg): 0.47                                                                                                                                   |
| Weight (lbs): 1.04                                                                                                                                  |
| Fixture Finish: SSR / BKV / CWI / CRY / HAB / UFT / ITA / RUA / FTG / MYG / LOD / PUS / FRO / FUP / KIA / POP / BLS / SPG / MEY / GOH / GUM / CHC / |
| COM / ABZ / JAG / OBR / MOS / ROR                                                                                                                   |
| Fixture Material: Aluminum Die Cast                                                                                                                 |
| Cut-out Measurements: 98mm / 3 7/8"                                                                                                                 |
| ELECTRICAL                                                                                                                                          |
| Lamp Type: LED (Zhaga Standard)                                                                                                                     |

#### GENERAL

| eries: Bioniq ubseries: Bioniq Round Adjustable trand: Prolicht vivision: Architectural Aounting Type: Recessed Aounting Location: Ceiling ubcategory: Downlight VHYSICAL whape: Round viameter (mm): 107 viameter (in): 4 $\frac{3}{16}$                                                                                                                                                                                                                                                                                                                                                                                                                                                                                                                                                                                                                                                                                                                                                                                                                                                                                                                                                                                                                                                                                                                                                                                                                                                                                                                                                                                                                                                                                                                                                                                                                                                                                                                                                                                                                                                      |
|------------------------------------------------------------------------------------------------------------------------------------------------------------------------------------------------------------------------------------------------------------------------------------------------------------------------------------------------------------------------------------------------------------------------------------------------------------------------------------------------------------------------------------------------------------------------------------------------------------------------------------------------------------------------------------------------------------------------------------------------------------------------------------------------------------------------------------------------------------------------------------------------------------------------------------------------------------------------------------------------------------------------------------------------------------------------------------------------------------------------------------------------------------------------------------------------------------------------------------------------------------------------------------------------------------------------------------------------------------------------------------------------------------------------------------------------------------------------------------------------------------------------------------------------------------------------------------------------------------------------------------------------------------------------------------------------------------------------------------------------------------------------------------------------------------------------------------------------------------------------------------------------------------------------------------------------------------------------------------------------------------------------------------------------------------------------------------------------|
| brand: Prolicht<br>bivision: Architectural<br>founting Type: Recessed<br>founting Location: Ceiling<br>ubcategory: Downlight<br><b>PHYSICAL</b><br>biameter (mm): 107<br>biameter (in): $4^{3}/_{16}$                                                                                                                                                                                                                                                                                                                                                                                                                                                                                                                                                                                                                                                                                                                                                                                                                                                                                                                                                                                                                                                                                                                                                                                                                                                                                                                                                                                                                                                                                                                                                                                                                                                                                                                                                                                                                                                                                          |
| Non-Nick Product Produ |
| Aounting Type: Recessed<br>Aounting Location: Ceiling<br>Jubcategory: Downlight<br>PHYSICAL<br>Johape: Round<br>Diameter (mm): 107<br>Diameter (in): 4 $\frac{3}{2}_{16}$                                                                                                                                                                                                                                                                                                                                                                                                                                                                                                                                                                                                                                                                                                                                                                                                                                                                                                                                                                                                                                                                                                                                                                                                                                                                                                                                                                                                                                                                                                                                                                                                                                                                                                                                                                                                                                                                                                                      |
| Hounting Location: Ceiling         ubcategory: Downlight         PHYSICAL         whape: Round         viameter (mm): 107         viameter (in): 4 $\frac{2}{16}$                                                                                                                                                                                                                                                                                                                                                                                                                                                                                                                                                                                                                                                                                                                                                                                                                                                                                                                                                                                                                                                                                                                                                                                                                                                                                                                                                                                                                                                                                                                                                                                                                                                                                                                                                                                                                                                                                                                              |
| ubcategory: Downlight         PHYSICAL         shape: Round         viameter (mm): 107         viameter (in): $4^{3}/_{16}$                                                                                                                                                                                                                                                                                                                                                                                                                                                                                                                                                                                                                                                                                                                                                                                                                                                                                                                                                                                                                                                                                                                                                                                                                                                                                                                                                                                                                                                                                                                                                                                                                                                                                                                                                                                                                                                                                                                                                                    |
| <b>HYSICAL</b> shape: Round         viameter (mm): 107         viameter (in): $4^{\frac{3}{2}}_{16}$                                                                                                                                                                                                                                                                                                                                                                                                                                                                                                                                                                                                                                                                                                                                                                                                                                                                                                                                                                                                                                                                                                                                                                                                                                                                                                                                                                                                                                                                                                                                                                                                                                                                                                                                                                                                                                                                                                                                                                                           |
| hape: Round<br>Diameter (mm): 107<br>Diameter (in): $4\frac{2}{1_{16}}$                                                                                                                                                                                                                                                                                                                                                                                                                                                                                                                                                                                                                                                                                                                                                                                                                                                                                                                                                                                                                                                                                                                                                                                                                                                                                                                                                                                                                                                                                                                                                                                                                                                                                                                                                                                                                                                                                                                                                                                                                        |
| piameter (mm): 107<br>Diameter (in): $4^{3}$ / <sub>16</sub>                                                                                                                                                                                                                                                                                                                                                                                                                                                                                                                                                                                                                                                                                                                                                                                                                                                                                                                                                                                                                                                                                                                                                                                                                                                                                                                                                                                                                                                                                                                                                                                                                                                                                                                                                                                                                                                                                                                                                                                                                                   |
| biameter (in): 4 <sup>3</sup> / <sub>16</sub>                                                                                                                                                                                                                                                                                                                                                                                                                                                                                                                                                                                                                                                                                                                                                                                                                                                                                                                                                                                                                                                                                                                                                                                                                                                                                                                                                                                                                                                                                                                                                                                                                                                                                                                                                                                                                                                                                                                                                                                                                                                  |
|                                                                                                                                                                                                                                                                                                                                                                                                                                                                                                                                                                                                                                                                                                                                                                                                                                                                                                                                                                                                                                                                                                                                                                                                                                                                                                                                                                                                                                                                                                                                                                                                                                                                                                                                                                                                                                                                                                                                                                                                                                                                                                |
| laight (mana), 112                                                                                                                                                                                                                                                                                                                                                                                                                                                                                                                                                                                                                                                                                                                                                                                                                                                                                                                                                                                                                                                                                                                                                                                                                                                                                                                                                                                                                                                                                                                                                                                                                                                                                                                                                                                                                                                                                                                                                                                                                                                                             |
| leight (mm): 112                                                                                                                                                                                                                                                                                                                                                                                                                                                                                                                                                                                                                                                                                                                                                                                                                                                                                                                                                                                                                                                                                                                                                                                                                                                                                                                                                                                                                                                                                                                                                                                                                                                                                                                                                                                                                                                                                                                                                                                                                                                                               |
| leight (in): 4 <sup>7</sup> / <sub>16</sub>                                                                                                                                                                                                                                                                                                                                                                                                                                                                                                                                                                                                                                                                                                                                                                                                                                                                                                                                                                                                                                                                                                                                                                                                                                                                                                                                                                                                                                                                                                                                                                                                                                                                                                                                                                                                                                                                                                                                                                                                                                                    |
| eiling Thickness (mm): 10 / 12.5 / 15                                                                                                                                                                                                                                                                                                                                                                                                                                                                                                                                                                                                                                                                                                                                                                                                                                                                                                                                                                                                                                                                                                                                                                                                                                                                                                                                                                                                                                                                                                                                                                                                                                                                                                                                                                                                                                                                                                                                                                                                                                                          |
| eiling Thickness (in): 3/8 or 1/2 or 9/16                                                                                                                                                                                                                                                                                                                                                                                                                                                                                                                                                                                                                                                                                                                                                                                                                                                                                                                                                                                                                                                                                                                                                                                                                                                                                                                                                                                                                                                                                                                                                                                                                                                                                                                                                                                                                                                                                                                                                                                                                                                      |
| 1in. Recessing Depth (mm): 130                                                                                                                                                                                                                                                                                                                                                                                                                                                                                                                                                                                                                                                                                                                                                                                                                                                                                                                                                                                                                                                                                                                                                                                                                                                                                                                                                                                                                                                                                                                                                                                                                                                                                                                                                                                                                                                                                                                                                                                                                                                                 |
| Iin. Recessing Depth (in): 5 1/8                                                                                                                                                                                                                                                                                                                                                                                                                                                                                                                                                                                                                                                                                                                                                                                                                                                                                                                                                                                                                                                                                                                                                                                                                                                                                                                                                                                                                                                                                                                                                                                                                                                                                                                                                                                                                                                                                                                                                                                                                                                               |
| ight Distribution: Adjustable / Downlight                                                                                                                                                                                                                                                                                                                                                                                                                                                                                                                                                                                                                                                                                                                                                                                                                                                                                                                                                                                                                                                                                                                                                                                                                                                                                                                                                                                                                                                                                                                                                                                                                                                                                                                                                                                                                                                                                                                                                                                                                                                      |
| Veight (kg): 0.47                                                                                                                                                                                                                                                                                                                                                                                                                                                                                                                                                                                                                                                                                                                                                                                                                                                                                                                                                                                                                                                                                                                                                                                                                                                                                                                                                                                                                                                                                                                                                                                                                                                                                                                                                                                                                                                                                                                                                                                                                                                                              |
| Veight (lbs): 1.04                                                                                                                                                                                                                                                                                                                                                                                                                                                                                                                                                                                                                                                                                                                                                                                                                                                                                                                                                                                                                                                                                                                                                                                                                                                                                                                                                                                                                                                                                                                                                                                                                                                                                                                                                                                                                                                                                                                                                                                                                                                                             |
| ixture Finish: SSR / BKV / CWI / CRY / HAB / UFT / ITA / RUA / FTG / MYG /                                                                                                                                                                                                                                                                                                                                                                                                                                                                                                                                                                                                                                                                                                                                                                                                                                                                                                                                                                                                                                                                                                                                                                                                                                                                                                                                                                                                                                                                                                                                                                                                                                                                                                                                                                                                                                                                                                                                                                                                                     |
| OD / PUS / FRO / FUP / KIA / POP / BLS / SPG / MEY / GOH / GUM / CHC /                                                                                                                                                                                                                                                                                                                                                                                                                                                                                                                                                                                                                                                                                                                                                                                                                                                                                                                                                                                                                                                                                                                                                                                                                                                                                                                                                                                                                                                                                                                                                                                                                                                                                                                                                                                                                                                                                                                                                                                                                         |
| OM / ABZ / JAG / OBR / MOS / ROR                                                                                                                                                                                                                                                                                                                                                                                                                                                                                                                                                                                                                                                                                                                                                                                                                                                                                                                                                                                                                                                                                                                                                                                                                                                                                                                                                                                                                                                                                                                                                                                                                                                                                                                                                                                                                                                                                                                                                                                                                                                               |
| ixture Material: Aluminum Die Cast                                                                                                                                                                                                                                                                                                                                                                                                                                                                                                                                                                                                                                                                                                                                                                                                                                                                                                                                                                                                                                                                                                                                                                                                                                                                                                                                                                                                                                                                                                                                                                                                                                                                                                                                                                                                                                                                                                                                                                                                                                                             |
| ut-out Measurements: 98mm / 3 7/8"                                                                                                                                                                                                                                                                                                                                                                                                                                                                                                                                                                                                                                                                                                                                                                                                                                                                                                                                                                                                                                                                                                                                                                                                                                                                                                                                                                                                                                                                                                                                                                                                                                                                                                                                                                                                                                                                                                                                                                                                                                                             |
| LECTRICAL                                                                                                                                                                                                                                                                                                                                                                                                                                                                                                                                                                                                                                                                                                                                                                                                                                                                                                                                                                                                                                                                                                                                                                                                                                                                                                                                                                                                                                                                                                                                                                                                                                                                                                                                                                                                                                                                                                                                                                                                                                                                                      |

#### GENERAL

| JEHEI ME                                                                    |
|-----------------------------------------------------------------------------|
| Series: Bioniq                                                              |
| Subseries: Bioniq Round Semi Adjustable                                     |
| Brand: Prolicht                                                             |
| Division: Architectural                                                     |
| Mounting Type: Recessed                                                     |
| Mounting Location: Ceiling                                                  |
| Subcategory: Downlight                                                      |
| PHYSICAL                                                                    |
| Shape: Round                                                                |
| Diameter (mm): 107                                                          |
| Diameter (in): $4\frac{3}{16}$                                              |
| Height (mm): 112                                                            |
| Height (in): $4\frac{1}{1_{16}}$                                            |
| Ceiling Thickness (mm): 10 / 12.5 / 15                                      |
| Ceiling Thickness (in): 3/8 or 1/2 or 9/16                                  |
| Min. Recessing Depth (mm): 130                                              |
| Min. Recessing Depth (in): $5\frac{1}{8}$                                   |
| Light Distribution: Adjustable / Downlight                                  |
| Weight (kg): 0.488                                                          |
| Weight (lbs): 1.08                                                          |
| Fixture Finish: SSR / BKV / CWI / CRY / HAB / UFT / ITA / RUA / FTG / MYG / |
| LOD / PUS / FRO / FUP / KIA / POP / BLS / SPG / MEY / GOH / GUM / CHC /     |
| COM / ABZ / JAG / OBR / MOS / ROR                                           |
| Fixture Material: Aluminum Die Cast                                         |
| Cut-out Measurements: 98mm / 3 7/8"                                         |
| ELECTRICAL                                                                  |
|                                                                             |