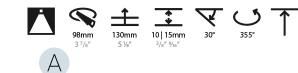

### GENERAL

| Series: Bioniq                                                                                                                                      |
|-----------------------------------------------------------------------------------------------------------------------------------------------------|
| Subseries: Bioniq Round Adjustable                                                                                                                  |
| Brand: Prolicht                                                                                                                                     |
| Division: Architectural                                                                                                                             |
| Mounting Type: Recessed                                                                                                                             |
| Mounting Location: Ceiling                                                                                                                          |
| Subcategory: Downlight                                                                                                                              |
| PHYSICAL                                                                                                                                            |
| Shape: Round                                                                                                                                        |
| Diameter (mm): 107                                                                                                                                  |
| Diameter (in): $4\frac{3}{16}$                                                                                                                      |
| Height (mm): 112                                                                                                                                    |
| Height (in): 4 $\frac{7}{16}$                                                                                                                       |
| Ceiling Thickness (mm): 10 / 12.5 / 15                                                                                                              |
| Ceiling Thickness (in): 3/8 or 1/2 or 9/16                                                                                                          |
| Min. Recessing Depth (mm): 130                                                                                                                      |
| Min. Recessing Depth (in): 5 $\frac{1}{8}$                                                                                                          |
| Light Distribution: Adjustable / Downlight                                                                                                          |
| Weight (kg): 0.47                                                                                                                                   |
| Weight (lbs): 1.04                                                                                                                                  |
| Fixture Finish: SSR / BKV / CWI / CRY / HAB / UFT / ITA / RUA / FTG / MYG / LOD / PUS / FRO / FUP / KIA / POP / BLS / SPG / MEY / GOH / GUM / CHC / |
| COM / ABZ / JAG / OBR / MOS / ROR                                                                                                                   |
| Fixture Material: Aluminum Die Cast                                                                                                                 |
| Cut-out Measurements: 98mm / 3 7/8"                                                                                                                 |
| ELECTRICAL                                                                                                                                          |
| Lamp Type: LED (Zhaga Standard)                                                                                                                     |

#### GENERAL

| eries: Bioniq ubseries: Bioniq Round Adjustable trand: Prolicht vivision: Architectural Aounting Type: Recessed Aounting Location: Ceiling ubcategory: Downlight VHYSICAL whape: Round viameter (mm): 107 viameter (in): 4 $\frac{3}{16}$                                                                                                                                                                                                                                                                                                                                                                                                                                                                                                                                                                                                                                                                                                                                                                                                                                                                                                                                                                                                                                                                                                                                                                                                                                                                                                                                                                                                                                                                                                                                                                                                                                                                                                                                                                                                                                                      |
|------------------------------------------------------------------------------------------------------------------------------------------------------------------------------------------------------------------------------------------------------------------------------------------------------------------------------------------------------------------------------------------------------------------------------------------------------------------------------------------------------------------------------------------------------------------------------------------------------------------------------------------------------------------------------------------------------------------------------------------------------------------------------------------------------------------------------------------------------------------------------------------------------------------------------------------------------------------------------------------------------------------------------------------------------------------------------------------------------------------------------------------------------------------------------------------------------------------------------------------------------------------------------------------------------------------------------------------------------------------------------------------------------------------------------------------------------------------------------------------------------------------------------------------------------------------------------------------------------------------------------------------------------------------------------------------------------------------------------------------------------------------------------------------------------------------------------------------------------------------------------------------------------------------------------------------------------------------------------------------------------------------------------------------------------------------------------------------------|
| brand: Prolicht<br>bivision: Architectural<br>founting Type: Recessed<br>founting Location: Ceiling<br>ubcategory: Downlight<br><b>PHYSICAL</b><br>biameter (mm): 107<br>biameter (in): $4^{3}/_{16}$                                                                                                                                                                                                                                                                                                                                                                                                                                                                                                                                                                                                                                                                                                                                                                                                                                                                                                                                                                                                                                                                                                                                                                                                                                                                                                                                                                                                                                                                                                                                                                                                                                                                                                                                                                                                                                                                                          |
| Non-Nick Product Produ |
| Aounting Type: Recessed<br>Aounting Location: Ceiling<br>Jubcategory: Downlight<br>PHYSICAL<br>Johape: Round<br>Diameter (mm): 107<br>Diameter (in): 4 $\frac{3}{2}_{16}$                                                                                                                                                                                                                                                                                                                                                                                                                                                                                                                                                                                                                                                                                                                                                                                                                                                                                                                                                                                                                                                                                                                                                                                                                                                                                                                                                                                                                                                                                                                                                                                                                                                                                                                                                                                                                                                                                                                      |
| Hounting Location: Ceiling         ubcategory: Downlight         PHYSICAL         whape: Round         viameter (mm): 107         viameter (in): 4 $\frac{2}{16}$                                                                                                                                                                                                                                                                                                                                                                                                                                                                                                                                                                                                                                                                                                                                                                                                                                                                                                                                                                                                                                                                                                                                                                                                                                                                                                                                                                                                                                                                                                                                                                                                                                                                                                                                                                                                                                                                                                                              |
| ubcategory: Downlight         PHYSICAL         shape: Round         viameter (mm): 107         viameter (in): $4^{3}/_{16}$                                                                                                                                                                                                                                                                                                                                                                                                                                                                                                                                                                                                                                                                                                                                                                                                                                                                                                                                                                                                                                                                                                                                                                                                                                                                                                                                                                                                                                                                                                                                                                                                                                                                                                                                                                                                                                                                                                                                                                    |
| <b>HYSICAL</b> shape: Round         viameter (mm): 107         viameter (in): $4^{\frac{3}{2}}_{16}$                                                                                                                                                                                                                                                                                                                                                                                                                                                                                                                                                                                                                                                                                                                                                                                                                                                                                                                                                                                                                                                                                                                                                                                                                                                                                                                                                                                                                                                                                                                                                                                                                                                                                                                                                                                                                                                                                                                                                                                           |
| hape: Round<br>Diameter (mm): 107<br>Diameter (in): $4\frac{2}{1_{16}}$                                                                                                                                                                                                                                                                                                                                                                                                                                                                                                                                                                                                                                                                                                                                                                                                                                                                                                                                                                                                                                                                                                                                                                                                                                                                                                                                                                                                                                                                                                                                                                                                                                                                                                                                                                                                                                                                                                                                                                                                                        |
| piameter (mm): 107<br>Diameter (in): $4^{3}$ / <sub>16</sub>                                                                                                                                                                                                                                                                                                                                                                                                                                                                                                                                                                                                                                                                                                                                                                                                                                                                                                                                                                                                                                                                                                                                                                                                                                                                                                                                                                                                                                                                                                                                                                                                                                                                                                                                                                                                                                                                                                                                                                                                                                   |
| biameter (in): 4 <sup>3</sup> / <sub>16</sub>                                                                                                                                                                                                                                                                                                                                                                                                                                                                                                                                                                                                                                                                                                                                                                                                                                                                                                                                                                                                                                                                                                                                                                                                                                                                                                                                                                                                                                                                                                                                                                                                                                                                                                                                                                                                                                                                                                                                                                                                                                                  |
|                                                                                                                                                                                                                                                                                                                                                                                                                                                                                                                                                                                                                                                                                                                                                                                                                                                                                                                                                                                                                                                                                                                                                                                                                                                                                                                                                                                                                                                                                                                                                                                                                                                                                                                                                                                                                                                                                                                                                                                                                                                                                                |
| laight (mana), 112                                                                                                                                                                                                                                                                                                                                                                                                                                                                                                                                                                                                                                                                                                                                                                                                                                                                                                                                                                                                                                                                                                                                                                                                                                                                                                                                                                                                                                                                                                                                                                                                                                                                                                                                                                                                                                                                                                                                                                                                                                                                             |
| leight (mm): 112                                                                                                                                                                                                                                                                                                                                                                                                                                                                                                                                                                                                                                                                                                                                                                                                                                                                                                                                                                                                                                                                                                                                                                                                                                                                                                                                                                                                                                                                                                                                                                                                                                                                                                                                                                                                                                                                                                                                                                                                                                                                               |
| leight (in): 4 <sup>7</sup> / <sub>16</sub>                                                                                                                                                                                                                                                                                                                                                                                                                                                                                                                                                                                                                                                                                                                                                                                                                                                                                                                                                                                                                                                                                                                                                                                                                                                                                                                                                                                                                                                                                                                                                                                                                                                                                                                                                                                                                                                                                                                                                                                                                                                    |
| eiling Thickness (mm): 10 / 12.5 / 15                                                                                                                                                                                                                                                                                                                                                                                                                                                                                                                                                                                                                                                                                                                                                                                                                                                                                                                                                                                                                                                                                                                                                                                                                                                                                                                                                                                                                                                                                                                                                                                                                                                                                                                                                                                                                                                                                                                                                                                                                                                          |
| eiling Thickness (in): 3/8 or 1/2 or 9/16                                                                                                                                                                                                                                                                                                                                                                                                                                                                                                                                                                                                                                                                                                                                                                                                                                                                                                                                                                                                                                                                                                                                                                                                                                                                                                                                                                                                                                                                                                                                                                                                                                                                                                                                                                                                                                                                                                                                                                                                                                                      |
| 1in. Recessing Depth (mm): 130                                                                                                                                                                                                                                                                                                                                                                                                                                                                                                                                                                                                                                                                                                                                                                                                                                                                                                                                                                                                                                                                                                                                                                                                                                                                                                                                                                                                                                                                                                                                                                                                                                                                                                                                                                                                                                                                                                                                                                                                                                                                 |
| Iin. Recessing Depth (in): 5 1/8                                                                                                                                                                                                                                                                                                                                                                                                                                                                                                                                                                                                                                                                                                                                                                                                                                                                                                                                                                                                                                                                                                                                                                                                                                                                                                                                                                                                                                                                                                                                                                                                                                                                                                                                                                                                                                                                                                                                                                                                                                                               |
| ight Distribution: Adjustable / Downlight                                                                                                                                                                                                                                                                                                                                                                                                                                                                                                                                                                                                                                                                                                                                                                                                                                                                                                                                                                                                                                                                                                                                                                                                                                                                                                                                                                                                                                                                                                                                                                                                                                                                                                                                                                                                                                                                                                                                                                                                                                                      |
| Veight (kg): 0.47                                                                                                                                                                                                                                                                                                                                                                                                                                                                                                                                                                                                                                                                                                                                                                                                                                                                                                                                                                                                                                                                                                                                                                                                                                                                                                                                                                                                                                                                                                                                                                                                                                                                                                                                                                                                                                                                                                                                                                                                                                                                              |
| Veight (lbs): 1.04                                                                                                                                                                                                                                                                                                                                                                                                                                                                                                                                                                                                                                                                                                                                                                                                                                                                                                                                                                                                                                                                                                                                                                                                                                                                                                                                                                                                                                                                                                                                                                                                                                                                                                                                                                                                                                                                                                                                                                                                                                                                             |
| ixture Finish: SSR / BKV / CWI / CRY / HAB / UFT / ITA / RUA / FTG / MYG /                                                                                                                                                                                                                                                                                                                                                                                                                                                                                                                                                                                                                                                                                                                                                                                                                                                                                                                                                                                                                                                                                                                                                                                                                                                                                                                                                                                                                                                                                                                                                                                                                                                                                                                                                                                                                                                                                                                                                                                                                     |
| OD / PUS / FRO / FUP / KIA / POP / BLS / SPG / MEY / GOH / GUM / CHC /                                                                                                                                                                                                                                                                                                                                                                                                                                                                                                                                                                                                                                                                                                                                                                                                                                                                                                                                                                                                                                                                                                                                                                                                                                                                                                                                                                                                                                                                                                                                                                                                                                                                                                                                                                                                                                                                                                                                                                                                                         |
| OM / ABZ / JAG / OBR / MOS / ROR                                                                                                                                                                                                                                                                                                                                                                                                                                                                                                                                                                                                                                                                                                                                                                                                                                                                                                                                                                                                                                                                                                                                                                                                                                                                                                                                                                                                                                                                                                                                                                                                                                                                                                                                                                                                                                                                                                                                                                                                                                                               |
| ixture Material: Aluminum Die Cast                                                                                                                                                                                                                                                                                                                                                                                                                                                                                                                                                                                                                                                                                                                                                                                                                                                                                                                                                                                                                                                                                                                                                                                                                                                                                                                                                                                                                                                                                                                                                                                                                                                                                                                                                                                                                                                                                                                                                                                                                                                             |
| ut-out Measurements: 98mm / 3 7/8"                                                                                                                                                                                                                                                                                                                                                                                                                                                                                                                                                                                                                                                                                                                                                                                                                                                                                                                                                                                                                                                                                                                                                                                                                                                                                                                                                                                                                                                                                                                                                                                                                                                                                                                                                                                                                                                                                                                                                                                                                                                             |
| LECTRICAL                                                                                                                                                                                                                                                                                                                                                                                                                                                                                                                                                                                                                                                                                                                                                                                                                                                                                                                                                                                                                                                                                                                                                                                                                                                                                                                                                                                                                                                                                                                                                                                                                                                                                                                                                                                                                                                                                                                                                                                                                                                                                      |

#### GENERAL

| JEHEI ME                                                                    |
|-----------------------------------------------------------------------------|
| Series: Bioniq                                                              |
| Subseries: Bioniq Round Semi Adjustable                                     |
| Brand: Prolicht                                                             |
| Division: Architectural                                                     |
| Mounting Type: Recessed                                                     |
| Mounting Location: Ceiling                                                  |
| Subcategory: Downlight                                                      |
| PHYSICAL                                                                    |
| Shape: Round                                                                |
| Diameter (mm): 107                                                          |
| Diameter (in): $4\frac{3}{16}$                                              |
| Height (mm): 112                                                            |
| Height (in): $4\frac{1}{1_{16}}$                                            |
| Ceiling Thickness (mm): 10 / 12.5 / 15                                      |
| Ceiling Thickness (in): 3/8 or 1/2 or 9/16                                  |
| Min. Recessing Depth (mm): 130                                              |
| Min. Recessing Depth (in): $5\frac{1}{8}$                                   |
| Light Distribution: Adjustable / Downlight                                  |
| Weight (kg): 0.488                                                          |
| Weight (lbs): 1.08                                                          |
| Fixture Finish: SSR / BKV / CWI / CRY / HAB / UFT / ITA / RUA / FTG / MYG / |
| LOD / PUS / FRO / FUP / KIA / POP / BLS / SPG / MEY / GOH / GUM / CHC /     |
| COM / ABZ / JAG / OBR / MOS / ROR                                           |
| Fixture Material: Aluminum Die Cast                                         |
| Cut-out Measurements: 98mm / 3 7/8"                                         |
| ELECTRICAL                                                                  |
|                                                                             |