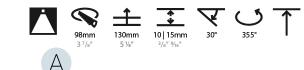

### GENERAL

| Series: Bioniq                                                                                                                                      |
|-----------------------------------------------------------------------------------------------------------------------------------------------------|
| Subseries: Bioniq Round Adjustable                                                                                                                  |
| Brand: Prolicht                                                                                                                                     |
| Division: Architectural                                                                                                                             |
| Mounting Type: Recessed                                                                                                                             |
| Mounting Location: Ceiling                                                                                                                          |
| Subcategory: Downlight                                                                                                                              |
| PHYSICAL                                                                                                                                            |
| Shape: Round                                                                                                                                        |
| Diameter (mm): 107                                                                                                                                  |
| Diameter (in): $4\frac{3}{16}$                                                                                                                      |
| Height (mm): 112                                                                                                                                    |
| Height (in): 4 $\frac{7}{16}$                                                                                                                       |
| Ceiling Thickness (mm): 10 / 12.5 / 15                                                                                                              |
| Ceiling Thickness (in): 3/8 or 1/2 or 9/16                                                                                                          |
| Min. Recessing Depth (mm): 130                                                                                                                      |
| Min. Recessing Depth (in): 5 $\frac{1}{8}$                                                                                                          |
| Light Distribution: Adjustable / Downlight                                                                                                          |
| Weight (kg): 0.47                                                                                                                                   |
| Weight (lbs): 1.04                                                                                                                                  |
| Fixture Finish: SSR / BKV / CWI / CRY / HAB / UFT / ITA / RUA / FTG / MYG / LOD / PUS / FRO / FUP / KIA / POP / BLS / SPG / MEY / GOH / GUM / CHC / |
| COM / ABZ / JAG / OBR / MOS / ROR                                                                                                                   |
| Fixture Material: Aluminum Die Cast                                                                                                                 |
| Cut-out Measurements: 98mm / 3 7/8"                                                                                                                 |
| ELECTRICAL                                                                                                                                          |
| Lamp Type: LED (Zhaga Standard)                                                                                                                     |

#### OPTICAL

Reflector°: 10 Adjustability: Rotational 355°; Tilt 30°

#### GENERAL

| eries: Bioniq ubseries: Bioniq Round Adjustable trand: Prolicht vivision: Architectural Aounting Type: Recessed Aounting Location: Ceiling ubcategory: Downlight VHYSICAL whape: Round viameter (mm): 107 viameter (in): 4 $\frac{3}{16}$                                                                                                                                                                                                                                                                                                                                                                                                                                                                                                                                                                                                                                                                                                                                                                                                                                                                                                                                                                                                                                                                                                                                                                                                                                                                                                                                                                                                                                                                                                                                                                                                                                                                                                                                                                                                                                                      |
|------------------------------------------------------------------------------------------------------------------------------------------------------------------------------------------------------------------------------------------------------------------------------------------------------------------------------------------------------------------------------------------------------------------------------------------------------------------------------------------------------------------------------------------------------------------------------------------------------------------------------------------------------------------------------------------------------------------------------------------------------------------------------------------------------------------------------------------------------------------------------------------------------------------------------------------------------------------------------------------------------------------------------------------------------------------------------------------------------------------------------------------------------------------------------------------------------------------------------------------------------------------------------------------------------------------------------------------------------------------------------------------------------------------------------------------------------------------------------------------------------------------------------------------------------------------------------------------------------------------------------------------------------------------------------------------------------------------------------------------------------------------------------------------------------------------------------------------------------------------------------------------------------------------------------------------------------------------------------------------------------------------------------------------------------------------------------------------------|
| brand: Prolicht<br>bivision: Architectural<br>founting Type: Recessed<br>founting Location: Ceiling<br>ubcategory: Downlight<br><b>PHYSICAL</b><br>biameter (mm): 107<br>biameter (in): $4^{3}/_{16}$                                                                                                                                                                                                                                                                                                                                                                                                                                                                                                                                                                                                                                                                                                                                                                                                                                                                                                                                                                                                                                                                                                                                                                                                                                                                                                                                                                                                                                                                                                                                                                                                                                                                                                                                                                                                                                                                                          |
| Non-Nick Product Produ |
| Aounting Type: Recessed<br>Aounting Location: Ceiling<br>Jubcategory: Downlight<br>PHYSICAL<br>Johape: Round<br>Diameter (mm): 107<br>Diameter (in): 4 $\frac{3}{2}_{16}$                                                                                                                                                                                                                                                                                                                                                                                                                                                                                                                                                                                                                                                                                                                                                                                                                                                                                                                                                                                                                                                                                                                                                                                                                                                                                                                                                                                                                                                                                                                                                                                                                                                                                                                                                                                                                                                                                                                      |
| Hounting Location: Ceiling         ubcategory: Downlight         PHYSICAL         whape: Round         viameter (mm): 107         viameter (in): 4 $\frac{2}{16}$                                                                                                                                                                                                                                                                                                                                                                                                                                                                                                                                                                                                                                                                                                                                                                                                                                                                                                                                                                                                                                                                                                                                                                                                                                                                                                                                                                                                                                                                                                                                                                                                                                                                                                                                                                                                                                                                                                                              |
| ubcategory: Downlight         PHYSICAL         shape: Round         viameter (mm): 107         viameter (in): $4^{3}/_{16}$                                                                                                                                                                                                                                                                                                                                                                                                                                                                                                                                                                                                                                                                                                                                                                                                                                                                                                                                                                                                                                                                                                                                                                                                                                                                                                                                                                                                                                                                                                                                                                                                                                                                                                                                                                                                                                                                                                                                                                    |
| <b>HYSICAL</b> shape: Round         viameter (mm): 107         viameter (in): $4^{\frac{3}{2}}_{16}$                                                                                                                                                                                                                                                                                                                                                                                                                                                                                                                                                                                                                                                                                                                                                                                                                                                                                                                                                                                                                                                                                                                                                                                                                                                                                                                                                                                                                                                                                                                                                                                                                                                                                                                                                                                                                                                                                                                                                                                           |
| hape: Round<br>Diameter (mm): 107<br>Diameter (in): $4\frac{2}{1_{16}}$                                                                                                                                                                                                                                                                                                                                                                                                                                                                                                                                                                                                                                                                                                                                                                                                                                                                                                                                                                                                                                                                                                                                                                                                                                                                                                                                                                                                                                                                                                                                                                                                                                                                                                                                                                                                                                                                                                                                                                                                                        |
| piameter (mm): 107<br>Diameter (in): $4^{3}$ / <sub>16</sub>                                                                                                                                                                                                                                                                                                                                                                                                                                                                                                                                                                                                                                                                                                                                                                                                                                                                                                                                                                                                                                                                                                                                                                                                                                                                                                                                                                                                                                                                                                                                                                                                                                                                                                                                                                                                                                                                                                                                                                                                                                   |
| biameter (in): 4 <sup>3</sup> / <sub>16</sub>                                                                                                                                                                                                                                                                                                                                                                                                                                                                                                                                                                                                                                                                                                                                                                                                                                                                                                                                                                                                                                                                                                                                                                                                                                                                                                                                                                                                                                                                                                                                                                                                                                                                                                                                                                                                                                                                                                                                                                                                                                                  |
|                                                                                                                                                                                                                                                                                                                                                                                                                                                                                                                                                                                                                                                                                                                                                                                                                                                                                                                                                                                                                                                                                                                                                                                                                                                                                                                                                                                                                                                                                                                                                                                                                                                                                                                                                                                                                                                                                                                                                                                                                                                                                                |
| laight (mana), 112                                                                                                                                                                                                                                                                                                                                                                                                                                                                                                                                                                                                                                                                                                                                                                                                                                                                                                                                                                                                                                                                                                                                                                                                                                                                                                                                                                                                                                                                                                                                                                                                                                                                                                                                                                                                                                                                                                                                                                                                                                                                             |
| leight (mm): 112                                                                                                                                                                                                                                                                                                                                                                                                                                                                                                                                                                                                                                                                                                                                                                                                                                                                                                                                                                                                                                                                                                                                                                                                                                                                                                                                                                                                                                                                                                                                                                                                                                                                                                                                                                                                                                                                                                                                                                                                                                                                               |
| leight (in): 4 <sup>7</sup> / <sub>16</sub>                                                                                                                                                                                                                                                                                                                                                                                                                                                                                                                                                                                                                                                                                                                                                                                                                                                                                                                                                                                                                                                                                                                                                                                                                                                                                                                                                                                                                                                                                                                                                                                                                                                                                                                                                                                                                                                                                                                                                                                                                                                    |
| eiling Thickness (mm): 10 / 12.5 / 15                                                                                                                                                                                                                                                                                                                                                                                                                                                                                                                                                                                                                                                                                                                                                                                                                                                                                                                                                                                                                                                                                                                                                                                                                                                                                                                                                                                                                                                                                                                                                                                                                                                                                                                                                                                                                                                                                                                                                                                                                                                          |
| eiling Thickness (in): 3/8 or 1/2 or 9/16                                                                                                                                                                                                                                                                                                                                                                                                                                                                                                                                                                                                                                                                                                                                                                                                                                                                                                                                                                                                                                                                                                                                                                                                                                                                                                                                                                                                                                                                                                                                                                                                                                                                                                                                                                                                                                                                                                                                                                                                                                                      |
| 1in. Recessing Depth (mm): 130                                                                                                                                                                                                                                                                                                                                                                                                                                                                                                                                                                                                                                                                                                                                                                                                                                                                                                                                                                                                                                                                                                                                                                                                                                                                                                                                                                                                                                                                                                                                                                                                                                                                                                                                                                                                                                                                                                                                                                                                                                                                 |
| Iin. Recessing Depth (in): 5 1/8                                                                                                                                                                                                                                                                                                                                                                                                                                                                                                                                                                                                                                                                                                                                                                                                                                                                                                                                                                                                                                                                                                                                                                                                                                                                                                                                                                                                                                                                                                                                                                                                                                                                                                                                                                                                                                                                                                                                                                                                                                                               |
| ight Distribution: Adjustable / Downlight                                                                                                                                                                                                                                                                                                                                                                                                                                                                                                                                                                                                                                                                                                                                                                                                                                                                                                                                                                                                                                                                                                                                                                                                                                                                                                                                                                                                                                                                                                                                                                                                                                                                                                                                                                                                                                                                                                                                                                                                                                                      |
| Veight (kg): 0.47                                                                                                                                                                                                                                                                                                                                                                                                                                                                                                                                                                                                                                                                                                                                                                                                                                                                                                                                                                                                                                                                                                                                                                                                                                                                                                                                                                                                                                                                                                                                                                                                                                                                                                                                                                                                                                                                                                                                                                                                                                                                              |
| Veight (lbs): 1.04                                                                                                                                                                                                                                                                                                                                                                                                                                                                                                                                                                                                                                                                                                                                                                                                                                                                                                                                                                                                                                                                                                                                                                                                                                                                                                                                                                                                                                                                                                                                                                                                                                                                                                                                                                                                                                                                                                                                                                                                                                                                             |
| ixture Finish: SSR / BKV / CWI / CRY / HAB / UFT / ITA / RUA / FTG / MYG /                                                                                                                                                                                                                                                                                                                                                                                                                                                                                                                                                                                                                                                                                                                                                                                                                                                                                                                                                                                                                                                                                                                                                                                                                                                                                                                                                                                                                                                                                                                                                                                                                                                                                                                                                                                                                                                                                                                                                                                                                     |
| OD / PUS / FRO / FUP / KIA / POP / BLS / SPG / MEY / GOH / GUM / CHC /                                                                                                                                                                                                                                                                                                                                                                                                                                                                                                                                                                                                                                                                                                                                                                                                                                                                                                                                                                                                                                                                                                                                                                                                                                                                                                                                                                                                                                                                                                                                                                                                                                                                                                                                                                                                                                                                                                                                                                                                                         |
| OM / ABZ / JAG / OBR / MOS / ROR                                                                                                                                                                                                                                                                                                                                                                                                                                                                                                                                                                                                                                                                                                                                                                                                                                                                                                                                                                                                                                                                                                                                                                                                                                                                                                                                                                                                                                                                                                                                                                                                                                                                                                                                                                                                                                                                                                                                                                                                                                                               |
| ixture Material: Aluminum Die Cast                                                                                                                                                                                                                                                                                                                                                                                                                                                                                                                                                                                                                                                                                                                                                                                                                                                                                                                                                                                                                                                                                                                                                                                                                                                                                                                                                                                                                                                                                                                                                                                                                                                                                                                                                                                                                                                                                                                                                                                                                                                             |
| ut-out Measurements: 98mm / 3 7/8"                                                                                                                                                                                                                                                                                                                                                                                                                                                                                                                                                                                                                                                                                                                                                                                                                                                                                                                                                                                                                                                                                                                                                                                                                                                                                                                                                                                                                                                                                                                                                                                                                                                                                                                                                                                                                                                                                                                                                                                                                                                             |
| LECTRICAL                                                                                                                                                                                                                                                                                                                                                                                                                                                                                                                                                                                                                                                                                                                                                                                                                                                                                                                                                                                                                                                                                                                                                                                                                                                                                                                                                                                                                                                                                                                                                                                                                                                                                                                                                                                                                                                                                                                                                                                                                                                                                      |

#### OPTICAL

| Reflector°: 10                           |  |
|------------------------------------------|--|
| Optic°: Lens Pack - No Lens              |  |
| Adjustability: Rotational 355°; Tilt 30° |  |

#### GENERAL

| JEHEI ME                                                                    |
|-----------------------------------------------------------------------------|
| Series: Bioniq                                                              |
| Subseries: Bioniq Round Semi Adjustable                                     |
| Brand: Prolicht                                                             |
| Division: Architectural                                                     |
| Mounting Type: Recessed                                                     |
| Mounting Location: Ceiling                                                  |
| Subcategory: Downlight                                                      |
| PHYSICAL                                                                    |
| Shape: Round                                                                |
| Diameter (mm): 107                                                          |
| Diameter (in): $4\frac{3}{16}$                                              |
| Height (mm): 112                                                            |
| Height (in): $4\frac{1}{1_{16}}$                                            |
| Ceiling Thickness (mm): 10 / 12.5 / 15                                      |
| Ceiling Thickness (in): 3/8 or 1/2 or 9/16                                  |
| Min. Recessing Depth (mm): 130                                              |
| Min. Recessing Depth (in): $5\frac{1}{8}$                                   |
| Light Distribution: Adjustable / Downlight                                  |
| Weight (kg): 0.488                                                          |
| Weight (lbs): 1.08                                                          |
| Fixture Finish: SSR / BKV / CWI / CRY / HAB / UFT / ITA / RUA / FTG / MYG / |
| LOD / PUS / FRO / FUP / KIA / POP / BLS / SPG / MEY / GOH / GUM / CHC /     |
| COM / ABZ / JAG / OBR / MOS / ROR                                           |
| Fixture Material: Aluminum Die Cast                                         |
| Cut-out Measurements: 98mm / 3 7/8"                                         |
| ELECTRICAL                                                                  |
|                                                                             |

### OPTICAL

Reflector°: 10 Adjustability: Rotational 355°; Tilt 10°