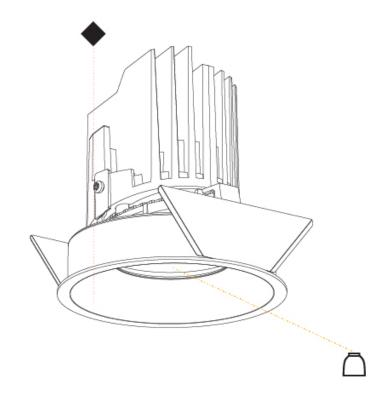

cy (%): 0.885                              |  |
| Lamp Life (hrs): 50000                             |  |
|                                                    |  |

### OPTICAL

Reflector°: 10 Adjustability: Rotational 355°; Tilt 10°

#### **RATINGS AND CERTIFICATIONS**

Certified By: Certified for North American Standards IP rating: IP20

PROJECT

| FROJECT   |  |  |  |
|-----------|--|--|--|
| TYPE      |  |  |  |
| SPECIFIER |  |  |  |
| QUANTITY  |  |  |  |
| DATE      |  |  |  |







Page 5/12

Zaneen Group Inc. © 2024, T 1800-388-3382, F 416-247-9319, www.zaneen.com

Available for International specifications by adding 'INT' at the end of the existing Model #. For assistance on 'custom' specifications, contact zteam@zaneen.com.

**BIONIQ ROUND SEMI ADJUSTABLE RECESSED** 

A35290-



Zaneen Group Inc. © 2024, T 1800-388-3382, F 416-247-9319, www.zaneen.com

Available for International specifications by adding 'INT' at the end of the existing Model #. For assistance on 'custom' specifications, contact zteam@zaneen.com. In a constant effort to supply the best product, we reserve the right to change specifications or materials without notice. The most recent specification sheets are found at zaneen.com

## **BIONIQ ROUND SEMI ADJUSTABLE RECESSED**

#### A35302-

Finishes base number Color Temperature (Diamond)

1. To build a product code in our configurator select the specify button on the base model # product page

2. To build a manual product code on this datasheet choose from the options listed below in blue font and add the suffix to the base model #

#### GENERAL