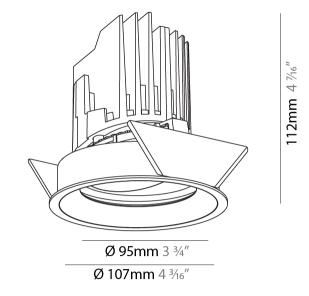

### GENERAL

| Series: Bioniq                                                                                                                                      |
|-----------------------------------------------------------------------------------------------------------------------------------------------------|
| Subseries: Bioniq Round Adjustable                                                                                                                  |
| Brand: Prolicht                                                                                                                                     |
| Division: Architectural                                                                                                                             |
| Mounting Type: Recessed                                                                                                                             |
| Mounting Location: Ceiling                                                                                                                          |
| Subcategory: Downlight                                                                                                                              |
| PHYSICAL                                                                                                                                            |
| Shape: Round                                                                                                                                        |
| Diameter (mm): 107                                                                                                                                  |
| Diameter (in): $4\frac{3}{16}$                                                                                                                      |
| Height (mm): 112                                                                                                                                    |
| Height (in): 4 $\frac{7}{16}$                                                                                                                       |
| Ceiling Thickness (mm): 10 / 12.5 / 15                                                                                                              |
| Ceiling Thickness (in): 3/8 or 1/2 or 9/16                                                                                                          |
| Min. Recessing Depth (mm): 130                                                                                                                      |
| Min. Recessing Depth (in): 5 $\frac{1}{8}$                                                                                                          |
| Light Distribution: Adjustable / Downlight                                                                                                          |
| Weight (kg): 0.47                                                                                                                                   |
| Weight (lbs): 1.04                                                                                                                                  |
| Fixture Finish: SSR / BKV / CWI / CRY / HAB / UFT / ITA / RUA / FTG / MYG / LOD / PUS / FRO / FUP / KIA / POP / BLS / SPG / MEY / GOH / GUM / CHC / |
| COM / ABZ / JAG / OBR / MOS / ROR                                                                                                                   |
| Fixture Material: Aluminum Die Cast                                                                                                                 |
| Cut-out Measurements: 98mm / 3 7/8"                                                                                                                 |
| ELECTRICAL                                                                                                                                          |
| Lamp Type: LED (Zhaga Standard)                                                                                                                     |

#### GENERAL

| eries: Bioniq ubseries: Bioniq Round Adjustable trand: Prolicht vivision: Architectural Aounting Type: Recessed Aounting Location: Ceiling ubcategory: Downlight VHYSICAL whape: Round viameter (mm): 107 viameter (in): 4 $\frac{3}{16}$                                                                                                                                                                                                                                                                                                                                                                                                                                                                                                                                                                                                                                                                                                                                                                                                                                                                                                                                                                                                                                                                                                                                                                                                                                                                                                                                                                                                                                                                                                                                                                                                                                                                                                                                                                                                                                                      |
|------------------------------------------------------------------------------------------------------------------------------------------------------------------------------------------------------------------------------------------------------------------------------------------------------------------------------------------------------------------------------------------------------------------------------------------------------------------------------------------------------------------------------------------------------------------------------------------------------------------------------------------------------------------------------------------------------------------------------------------------------------------------------------------------------------------------------------------------------------------------------------------------------------------------------------------------------------------------------------------------------------------------------------------------------------------------------------------------------------------------------------------------------------------------------------------------------------------------------------------------------------------------------------------------------------------------------------------------------------------------------------------------------------------------------------------------------------------------------------------------------------------------------------------------------------------------------------------------------------------------------------------------------------------------------------------------------------------------------------------------------------------------------------------------------------------------------------------------------------------------------------------------------------------------------------------------------------------------------------------------------------------------------------------------------------------------------------------------|
| brand: Prolicht<br>bivision: Architectural<br>founting Type: Recessed<br>founting Location: Ceiling<br>ubcategory: Downlight<br><b>PHYSICAL</b><br>biameter (mm): 107<br>biameter (in): $4^{3}/_{16}$                                                                                                                                                                                                                                                                                                                                                                                                                                                                                                                                                                                                                                                                                                                                                                                                                                                                                                                                                                                                                                                                                                                                                                                                                                                                                                                                                                                                                                                                                                                                                                                                                                                                                                                                                                                                                                                                                          |
| Non-Nick Product Produ |
| Aounting Type: Recessed<br>Aounting Location: Ceiling<br>Jubcategory: Downlight<br>PHYSICAL<br>Johape: Round<br>Diameter (mm): 107<br>Diameter (in): 4 $\frac{3}{2}_{16}$                                                                                                                                                                                                                                                                                                                                                                                                                                                                                                                                                                                                                                                                                                                                                                                                                                                                                                                                                                                                                                                                                                                                                                                                                                                                                                                                                                                                                                                                                                                                                                                                                                                                                                                                                                                                                                                                                                                      |
| Hounting Location: Ceiling         ubcategory: Downlight         PHYSICAL         whape: Round         viameter (mm): 107         viameter (in): 4 $\frac{2}{16}$                                                                                                                                                                                                                                                                                                                                                                                                                                                                                                                                                                                                                                                                                                                                                                                                                                                                                                                                                                                                                                                                                                                                                                                                                                                                                                                                                                                                                                                                                                                                                                                                                                                                                                                                                                                                                                                                                                                              |
| ubcategory: Downlight         PHYSICAL         shape: Round         viameter (mm): 107         viameter (in): $4^{3}/_{16}$                                                                                                                                                                                                                                                                                                                                                                                                                                                                                                                                                                                                                                                                                                                                                                                                                                                                                                                                                                                                                                                                                                                                                                                                                                                                                                                                                                                                                                                                                                                                                                                                                                                                                                                                                                                                                                                                                                                                                                    |
| <b>HYSICAL</b> shape: Round         viameter (mm): 107         viameter (in): $4^{\frac{3}{2}}_{16}$                                                                                                                                                                                                                                                                                                                                                                                                                                                                                                                                                                                                                                                                                                                                                                                                                                                                                                                                                                                                                                                                                                                                                                                                                                                                                                                                                                                                                                                                                                                                                                                                                                                                                                                                                                                                                                                                                                                                                                                           |
| hape: Round<br>Diameter (mm): 107<br>Diameter (in): $4\frac{2}{1_{16}}$                                                                                                                                                                                                                                                                                                                                                                                                                                                                                                                                                                                                                                                                                                                                                                                                                                                                                                                                                                                                                                                                                                                                                                                                                                                                                                                                                                                                                                                                                                                                                                                                                                                                                                                                                                                                                                                                                                                                                                                                                        |
| piameter (mm): 107<br>Diameter (in): $4^{3}$ / <sub>16</sub>                                                                                                                                                                                                                                                                                                                                                                                                                                                                                                                                                                                                                                                                                                                                                                                                                                                                                                                                                                                                                                                                                                                                                                                                                                                                                                                                                                                                                                                                                                                                                                                                                                                                                                                                                                                                                                                                                                                                                                                                                                   |
| biameter (in): 4 <sup>3</sup> / <sub>16</sub>                                                                                                                                                                                                                                                                                                                                                                                                                                                                                                                                                                                                                                                                                                                                                                                                                                                                                                                                                                                                                                                                                                                                                                                                                                                                                                                                                                                                                                                                                                                                                                                                                                                                                                                                                                                                                                                                                                                                                                                                                                                  |
|                                                                                                                                                                                                                                                                                                                                                                                                                                                                                                                                                                                                                                                                                                                                                                                                                                                                                                                                                                                                                                                                                                                                                                                                                                                                                                                                                                                                                                                                                                                                                                                                                                                                                                                                                                                                                                                                                                                                                                                                                                                                                                |
| laight (mana), 112                                                                                                                                                                                                                                                                                                                                                                                                                                                                                                                                                                                                                                                                                                                                                                                                                                                                                                                                                                                                                                                                                                                                                                                                                                                                                                                                                                                                                                                                                                                                                                                                                                                                                                                                                                                                                                                                                                                                                                                                                                                                             |
| leight (mm): 112                                                                                                                                                                                                                                                                                                                                                                                                                                                                                                                                                                                                                                                                                                                                                                                                                                                                                                                                                                                                                                                                                                                                                                                                                                                                                                                                                                                                                                                                                                                                                                                                                                                                                                                                                                                                                                                                                                                                                                                                                                                                               |
| leight (in): 4 <sup>7</sup> / <sub>16</sub>                                                                                                                                                                                                                                                                                                                                                                                                                                                                                                                                                                                                                                                                                                                                                                                                                                                                                                                                                                                                                                                                                                                                                                                                                                                                                                                                                                                                                                                                                                                                                                                                                                                                                                                                                                                                                                                                                                                                                                                                                                                    |
| eiling Thickness (mm): 10 / 12.5 / 15                                                                                                                                                                                                                                                                                                                                                                                                                                                                                                                                                                                                                                                                                                                                                                                                                                                                                                                                                                                                                                                                                                                                                                                                                                                                                                                                                                                                                                                                                                                                                                                                                                                                                                                                                                                                                                                                                                                                                                                                                                                          |
| eiling Thickness (in): 3/8 or 1/2 or 9/16                                                                                                                                                                                                                                                                                                                                                                                                                                                                                                                                                                                                                                                                                                                                                                                                                                                                                                                                                                                                                                                                                                                                                                                                                                                                                                                                                                                                                                                                                                                                                                                                                                                                                                                                                                                                                                                                                                                                                                                                                                                      |
| 1in. Recessing Depth (mm): 130                                                                                                                                                                                                                                                                                                                                                                                                                                                                                                                                                                                                                                                                                                                                                                                                                                                                                                                                                                                                                                                                                                                                                                                                                                                                                                                                                                                                                                                                                                                                                                                                                                                                                                                                                                                                                                                                                                                                                                                                                                                                 |
| Iin. Recessing Depth (in): 5 1/8                                                                                                                                                                                                                                                                                                                                                                                                                                                                                                                                                                                                                                                                                                                                                                                                                                                                                                                                                                                                                                                                                                                                                                                                                                                                                                                                                                                                                                                                                                                                                                                                                                                                                                                                                                                                                                                                                                                                                                                                                                                               |
| ight Distribution: Adjustable / Downlight                                                                                                                                                                                                                                                                                                                                                                                                                                                                                                                                                                                                                                                                                                                                                                                                                                                                                                                                                                                                                                                                                                                                                                                                                                                                                                                                                                                                                                                                                                                                                                                                                                                                                                                                                                                                                                                                                                                                                                                                                                                      |
| Veight (kg): 0.47                                                                                                                                                                                                                                                                                                                                                                                                                                                                                                                                                                                                                                                                                                                                                                                                                                                                                                                                                                                                                                                                                                                                                                                                                                                                                                                                                                                                                                                                                                                                                                                                                                                                                                                                                                                                                                                                                                                                                                                                                                                                              |
| Veight (lbs): 1.04                                                                                                                                                                                                                                                                                                                                                                                                                                                                                                                                                                                                                                                                                                                                                                                                                                                                                                                                                                                                                                                                                                                                                                                                                                                                                                                                                                                                                                                                                                                                                                                                                                                                                                                                                                                                                                                                                                                                                                                                                                                                             |
| ixture Finish: SSR / BKV / CWI / CRY / HAB / UFT / ITA / RUA / FTG / MYG /                                                                                                                                                                                                                                                                                                                                                                                                                                                                                                                                                                                                                                                                                                                                                                                                                                                                                                                                                                                                                                                                                                                                                                                                                                                                                                                                                                                                                                                                                                                                                                                                                                                                                                                                                                                                                                                                                                                                                                                                                     |
| OD / PUS / FRO / FUP / KIA / POP / BLS / SPG / MEY / GOH / GUM / CHC /                                                                                                                                                                                                                                                                                                                                                                                                                                                                                                                                                                                                                                                                                                                                                                                                                                                                                                                                                                                                                                                                                                                                                                                                                                                                                                                                                                                                                                                                                                                                                                                                                                                                                                                                                                                                                                                                                                                                                                                                                         |
| OM / ABZ / JAG / OBR / MOS / ROR                                                                                                                                                                                                                                                                                                                                                                                                                                                                                                                                                                                                                                                                                                                                                                                                                                                                                                                                                                                                                                                                                                                                                                                                                                                                                                                                                                                                                                                                                                                                                                                                                                                                                                                                                                                                                                                                                                                                                                                                                                                               |
| ixture Material: Aluminum Die Cast                                                                                                                                                                                                                                                                                                                                                                                                                                                                                                                                                                                                                                                                                                                                                                                                                                                                                                                                                                                                                                                                                                                                                                                                                                                                                                                                                                                                                                                                                                                                                                                                                                                                                                                                                                                                                                                                                                                                                                                                                                                             |
| ut-out Measurements: 98mm / 3 7/8"                                                                                                                                                                                                                                                                                                                                                                                                                                                                                                                                                                                                                                                                                                                                                                                                                                                                                                                                                                                                                                                                                                                                                                                                                                                                                                                                                                                                                                                                                                                                                                                                                                                                                                                                                                                                                                                                                                                                                                                                                                                             |
| LECTRICAL                                                                                                                                                                                                                                                                                                                                                                                                                                                                                                                                                                                                                                                                                                                                                                                                                                                                                                                                                                                                                                                                                                                                                                                                                                                                                                                                                                                                                                                                                                                                                                                                                                                                                                                                                                                                                                                                                                                                                                                                                                                                                      |

#### GENERAL

| JEHEI ME                                                                    |
|-----------------------------------------------------------------------------|
| Series: Bioniq                                                              |
| Subseries: Bioniq Round Semi Adjustable                                     |
| Brand: Prolicht                                                             |
| Division: Architectural                                                     |
| Mounting Type: Recessed                                                     |
| Mounting Location: Ceiling                                                  |
| Subcategory: Downlight                                                      |
| PHYSICAL                                                                    |
| Shape: Round                                                                |
| Diameter (mm): 107                                                          |
| Diameter (in): $4\frac{3}{16}$                                              |
| Height (mm): 112                                                            |
| Height (in): $4\frac{1}{1_{16}}$                                            |
| Ceiling Thickness (mm): 10 / 12.5 / 15                                      |
| Ceiling Thickness (in): 3/8 or 1/2 or 9/16                                  |
| Min. Recessing Depth (mm): 130                                              |
| Min. Recessing Depth (in): $5\frac{1}{8}$                                   |
| Light Distribution: Adjustable / Downlight                                  |
| Weight (kg): 0.488                                                          |
| Weight (lbs): 1.08                                                          |
| Fixture Finish: SSR / BKV / CWI / CRY / HAB / UFT / ITA / RUA / FTG / MYG / |
| LOD / PUS / FRO / FUP / KIA / POP / BLS / SPG / MEY / GOH / GUM / CHC /     |
| COM / ABZ / JAG / OBR / MOS / ROR                                           |
| Fixture Material: Aluminum Die Cast                                         |
| Cut-out Measurements: 98mm / 3 7/8"                                         |
| ELECTRICAL                                                                  |
|                                                                             |