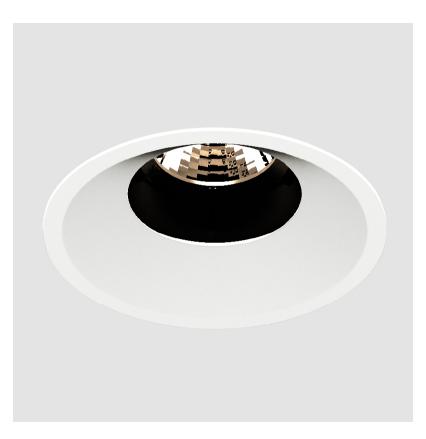

## **BIONIQ ROUND ADJUSTABLE RECESSED**

### GENERAL

| Series: Bioniq                                                                                                                                      |
|-----------------------------------------------------------------------------------------------------------------------------------------------------|
| Subseries: Bioniq Round Adjustable                                                                                                                  |
| Brand: Prolicht                                                                                                                                     |
| Division: Architectural                                                                                                                             |
| Mounting Type: Recessed                                                                                                                             |
| Mounting Location: Ceiling                                                                                                                          |
| Subcategory: Downlight                                                                                                                              |
| PHYSICAL                                                                                                                                            |
| Shape: Round                                                                                                                                        |
| Diameter (mm): 107                                                                                                                                  |
| Diameter (in): $4\frac{3}{16}$                                                                                                                      |
| Height (mm): 112                                                                                                                                    |
| Height (in): 4 $\frac{7}{16}$                                                                                                                       |
| Ceiling Thickness (mm): 10 / 12.5 / 15                                                                                                              |
| Ceiling Thickness (in): 3/8 or 1/2 or 9/16                                                                                                          |
| Min. Recessing Depth (mm): 130                                                                                                                      |
| Min. Recessing Depth (in): 5 $\frac{1}{8}$                                                                                                          |
| Light Distribution: Adjustable / Downlight                                                                                                          |
| Weight (kg): 0.47                                                                                                                                   |
| Weight (lbs): 1.04                                                                                                                                  |
| Fixture Finish: SSR / BKV / CWI / CRY / HAB / UFT / ITA / RUA / FTG / MYG / LOD / PUS / FRO / FUP / KIA / POP / BLS / SPG / MEY / GOH / GUM / CHC / |
| COM / ABZ / JAG / OBR / MOS / ROR                                                                                                                   |
| Fixture Material: Aluminum Die Cast                                                                                                                 |
| Cut-out Measurements: 98mm / 3 7/8"                                                                                                                 |
| ELECTRICAL                                                                                                                                          |
| Lamp Type: LED (Zhaga Standard)                                                                                                                     |

#### OPTICAL

Reflector°: 10 Adjustability: Rotational 355°; Tilt 30°