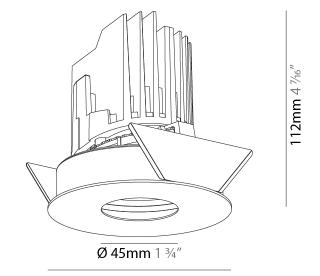

### GENERAL

| Series: Bioniq                                                                                                                                      |
|-----------------------------------------------------------------------------------------------------------------------------------------------------|
| Subseries: Bioniq Round Adjustable                                                                                                                  |
| Brand: Prolicht                                                                                                                                     |
| Division: Architectural                                                                                                                             |
| Mounting Type: Recessed                                                                                                                             |
| Mounting Location: Ceiling                                                                                                                          |
| Subcategory: Downlight                                                                                                                              |
| PHYSICAL                                                                                                                                            |
| Shape: Round                                                                                                                                        |
| Diameter (mm): 107                                                                                                                                  |
| Diameter (in): $4\frac{3}{16}$                                                                                                                      |
| Height (mm): 112                                                                                                                                    |
| Height (in): 4 $\frac{7}{16}$                                                                                                                       |
| Ceiling Thickness (mm): 10 / 12.5 / 15                                                                                                              |
| Ceiling Thickness (in): 3/8 or 1/2 or 9/16                                                                                                          |
| Min. Recessing Depth (mm): 130                                                                                                                      |
| Min. Recessing Depth (in): 5 $\frac{1}{8}$                                                                                                          |
| Light Distribution: Adjustable / Downlight                                                                                                          |
| Weight (kg): 0.47                                                                                                                                   |
| Weight (lbs): 1.04                                                                                                                                  |
| Fixture Finish: SSR / BKV / CWI / CRY / HAB / UFT / ITA / RUA / FTG / MYG / LOD / PUS / FRO / FUP / KIA / POP / BLS / SPG / MEY / GOH / GUM / CHC / |
| COM / ABZ / JAG / OBR / MOS / ROR                                                                                                                   |
| Fixture Material: Aluminum Die Cast                                                                                                                 |
| Cut-out Measurements: 98mm / 3 7/8"                                                                                                                 |
| ELECTRICAL                                                                                                                                          |
| Lamp Type: LED (Zhaga Standard)                                                                                                                     |

| Lamp Type: LED (Znaga Standard)                                                   |
|-----------------------------------------------------------------------------------|
| Input Wattage (W): 13.2 / 16.5                                                    |
| Total Output Wattage (W): 12 / 15                                                 |
| Dimming: Tri-Mode (Non-Dimming and Phase Dimming (120Vac only) and 0-10V Dimming) |
| Driver Included: No                                                               |
| Driver Location: Recessed Housing                                                 |
| Driver Type: Constant Current - Universal                                         |
| Driver Class: Class 2                                                             |
| Housing: See components                                                           |
| Input Voltage (V): 120 - 277                                                      |
| Constant Current (MA): 350                                                        |
|                                                                                   |

#### LED

| Number | of | LEDs: 1 |
|--------|----|---------|
|        |    |         |

| Color Temperature (°K): 2700 / 3000 / 3500 / 4000  |
|----------------------------------------------------|
| Max. Delivered Lumen (lm): 850 / 950 / 1019 / 1040 |
| Nominal Lumen (lm): 960 / 1070 / 1156 / 1180       |
| CRI: >90 CRI                                       |
| Efficiency (%): 0.885                              |
| Lamp Life (hrs): 50000                             |
|                                                    |

#### OPTICAL

Reflector°: 10 Adjustability: Rotational 355°; Tilt 30°